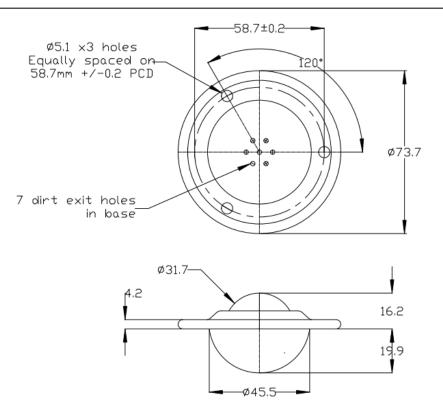

## 10221500 DATASHEET

| PART No. | BALL<br>SIZE<br>(mm) | WEIGHT<br>(kgs) | FLANGE<br>DIAMETER<br>(mm) | WORKING<br>HEIGHT<br>OF BALL<br>(mm) | FLANGE<br>THICKNESS<br>(mm) | HOLE<br>SIZE<br>(mm) | HOLE<br>CENTRES<br>PCD<br>(mm) |
|----------|----------------------|-----------------|----------------------------|--------------------------------------|-----------------------------|----------------------|--------------------------------|
| 10221500 | Ø31.7                | 0.265           | Ø73.7                      | 16.2                                 | 4.2                         | Ø5.1                 | 58.7 +/- 0.2                   |

## **KEY FEATURES**

Low profile x3 fixing holes in flange for securing unit Unit assembled with a felt seal 7 dirt exit holes in base of unit for removal of dirt Operating temperature 70°C continuous to 100°C maximum