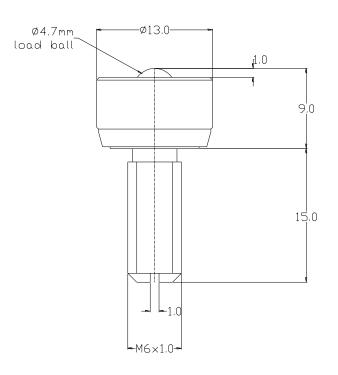

# 11MI0513 DATASHEET

| 11MI0513 | (mm)<br>Ø4.7 | 0.01            | (mm)<br>Ø13.0 | (mm)<br>9.0                  | RING<br>(mm)<br><b>1.0</b>         | M6 x 1.0       | (mm)<br>15.0     |
|----------|--------------|-----------------|---------------|------------------------------|------------------------------------|----------------|------------------|
| REF No.  | BALL<br>SIZE | WEIGHT<br>(kgs) |               | WORKING<br>HEIGHT OF<br>BALL | BALL<br>EXPOSURE<br>ABOVE<br>OUTER | THREAD<br>SIZE | THREAD<br>LENGTH |