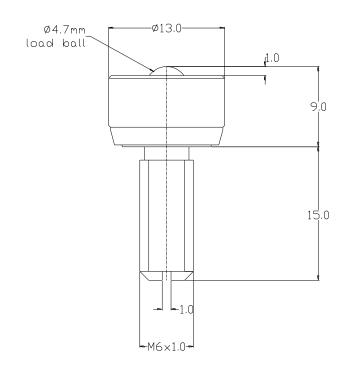

# 11MI0515 DATASHEET

| REF No.  | BALL<br>SIZE<br>(mm) | WEIGHT<br>(kgs) | MAXIMUM<br>DIAMETER<br>(mm) | WORKING<br>HEIGHT OF<br>BALL<br>(mm) | BALL EXPOSURE ABOVE OUTER RING (mm) | THREAD<br>SIZE | THREAD<br>LENGTH<br>(mm) |
|----------|----------------------|-----------------|-----------------------------|--------------------------------------|-------------------------------------|----------------|--------------------------|
| 11MI0515 | Ø4.7                 | 0.01            | Ø13.0                       | 9.0                                  | 1.0                                 | M6 x 1.0       | 15.0                     |