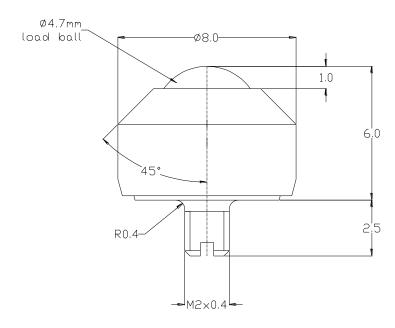

# 11MI0517 DATASHEET

| REF No.  | BALL<br>SIZE<br>(mm) | WEIGHT<br>(Kgs) | MAXIMUM<br>DIAMETER<br>(mm) | WORKING<br>HEIGHT OF<br>BALL<br>(mm) | BALL EXPOSURE ABOVE OUTER RING (mm) | THREAD<br>SIZE | THREAD<br>LENGTH<br>(mm) | OVERALL<br>LENGTH<br>(mm) |
|----------|----------------------|-----------------|-----------------------------|--------------------------------------|-------------------------------------|----------------|--------------------------|---------------------------|
| 11MI0517 | Ø4.7                 | 0.003           | Ø8                          | 6                                    | 1                                   | M2 x 0.4       | 2.5                      | 8.5                       |