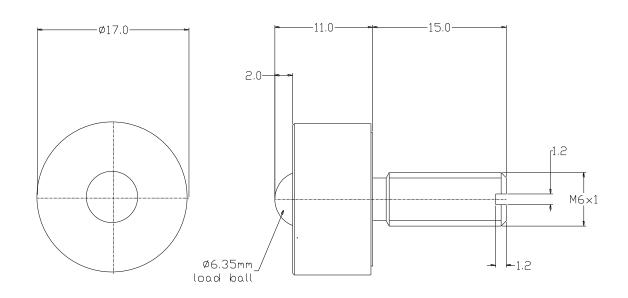

## 11MIO615 DATASHEET

| 11MI0615 | Ø6.3                 | 0.02            | Ø17.0                       | 11.0                                 | (mm)<br>2.0                    | M6x1           | 26.0                      |
|----------|----------------------|-----------------|-----------------------------|--------------------------------------|--------------------------------|----------------|---------------------------|
| PART No. | BALL<br>SIZE<br>(mm) | WEIGHT<br>(Kgs) | MAXIMUM<br>DIAMETER<br>(mm) | WORKING<br>HEIGHT<br>OF BALL<br>(mm) | BALL EXPOSURE ABOVE OUTER RING | THREAD<br>SIZE | OVERALL<br>LENGTH<br>(mm) |