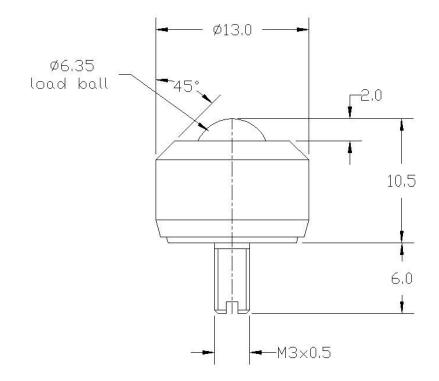

# 11MIO617 DATASHEET

| REF No.  | BALL<br>SIZE<br>(mm) | WEIGHT<br>(kgs) | MAXIMUM<br>DIAMETER<br>(mm) | WORKING<br>HEIGHT OF<br>BALL<br>(mm) | BALL<br>EXPOSURE<br>ABOVE<br>OUTER<br>RING<br>(mm) | THREAD<br>SIZE | THREAD<br>LENGTH<br>(mm) |
|----------|----------------------|-----------------|-----------------------------|--------------------------------------|----------------------------------------------------|----------------|--------------------------|
| 11MI0617 | Ø6.3                 | 0.008           | Ø13                         | 10.5                                 | 2                                                  | M3 x 0.5       | 6.0                      |