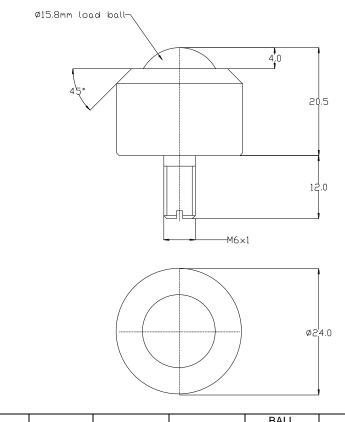

## 11MI1613 DATASHEET

| 11MI1613 | Ø15.8                | 0.05            | Ø24                         | 20.5                                 | (mm)<br><b>4</b>                           | M6 x 1.0       | 12.0                     |
|----------|----------------------|-----------------|-----------------------------|--------------------------------------|--------------------------------------------|----------------|--------------------------|
| REF No.  | BALL<br>SIZE<br>(mm) | WEIGHT<br>(kgs) | MAXIMUM<br>DIAMETER<br>(mm) | WORKING<br>HEIGHT OF<br>BALL<br>(mm) | BALL<br>EXPOSURE<br>ABOVE<br>OUTER<br>RING | THREAD<br>SIZE | THREAD<br>LENGTH<br>(mm) |