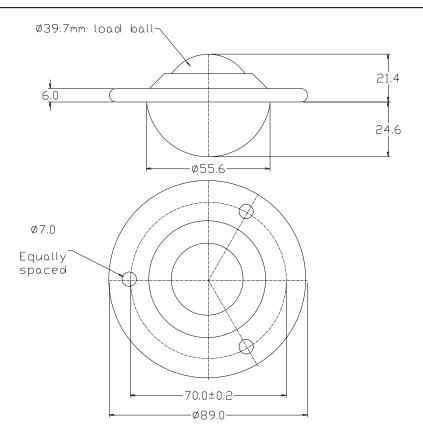

## 201113 DATASHEET

General tolerance unless stated +/-0.3mm

| REF No. | BALL<br>SIZE<br>(mm) | WEIGHT<br>(Kgs) | MAXIMUM<br>DIAMETER<br>(mm) | WORKING<br>HEIGHT<br>OF BALL<br>(mm) | FLANGE<br>THICKNESS<br>(mm) | HOLE<br>DIAMETER<br>(mm) | HOLE<br>CENTRES<br>PCD<br>(mm) | SEATING<br>HOLE<br>DIAMETER<br>(mm) |
|---------|----------------------|-----------------|-----------------------------|--------------------------------------|-----------------------------|--------------------------|--------------------------------|-------------------------------------|
| 201113  | Ø39.7                | 0.515           | Ø89.0                       | 21.4                                 | 6.0                         | Ø7.0                     | 70.0 +/- 0.2                   | Ø56.5                               |