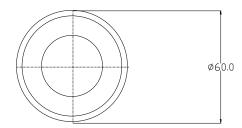

## 20192313 DATASHEET

General tolerance unless stated +/-0.3mm

| PART No. | BALL SIZE<br>(mm) | WEIGHT<br>(kgs) | MAXIMUM<br>DIAMETER<br>(mm) | WORKING<br>HEIGHT OF<br>BALL<br>(mm) | THREAD<br>SIZE | LENGTH OF<br>THREAD<br>(mm) | BASE TO<br>TOP OF<br>BODY<br>(mm) |
|----------|-------------------|-----------------|-----------------------------|--------------------------------------|----------------|-----------------------------|-----------------------------------|
| 20192313 | Ø39.7             | 0.9             | Ø60.0                       | 55.0                                 | M12 x 1.75     | 50.0                        | 46.0                              |