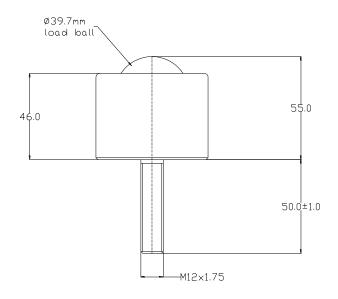

## 20192313 DATASHEET

General tolerance unless stated +/-0.3mm

| PART No. | BALL SIZE<br>(mm) | WEIGHT<br>(kgs) | MAXIMUM<br>DIAMETER<br>(mm) | WORKING<br>HEIGHT OF<br>BALL<br>(mm) | THREAD<br>SIZE | LENGTH OF<br>THREAD<br>(mm) | BASE TO<br>TOP OF<br>BODY<br>(mm) |
|----------|-------------------|-----------------|-----------------------------|--------------------------------------|----------------|-----------------------------|-----------------------------------|
| 20192313 | Ø39.7             | 0.9             | Ø60.0                       | 55.0                                 | M12 x 1.75     | 50.0                        | 46.0                              |