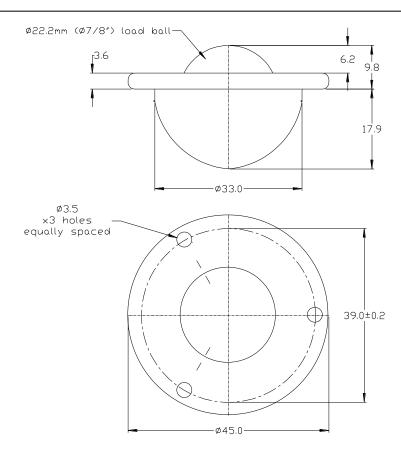

## 332213HD DATASHEET

| PART No. | BALL<br>SIZE<br>(mm) | WEIGHT<br>(kgs) | MAXIMUM<br>DIAMETER<br>(mm) | WORKING<br>HEIGHT OF<br>BALL<br>(mm) | BALL EXPOSURE ABOVE OUTER RING (mm) | FLANGE<br>THICKNESS<br>(mm) | HOLE<br>SIZE<br>(mm) | HOLE<br>CENTRES<br>PCD<br>(mm) |
|----------|----------------------|-----------------|-----------------------------|--------------------------------------|-------------------------------------|-----------------------------|----------------------|--------------------------------|
| 332213HD | Ø22.2                | 0.1             | Ø45.0                       | 9.8                                  | 6.2                                 | 3.6                         | Ø3.5                 | 39 +/- 0.2                     |