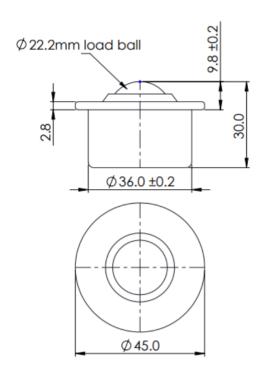

## 577NI3 DATASHFFT

| REF<br>No. | BALL<br>SIZE<br>(mm) | WEIGHT<br>(Kgs) | MAXIMUM<br>DIAMETER<br>(mm) | WORKING<br>HEIGHT OF<br>BALL<br>(mm) | BODY<br>DIAMETER<br>(mm) | FLANGE<br>THICKNESS<br>(mm) | OVERALL<br>HEIGHT<br>(mm) |
|------------|----------------------|-----------------|-----------------------------|--------------------------------------|--------------------------|-----------------------------|---------------------------|
| 522013     | ø22.2                | 0.132           | Ø45.0                       | 9.8<br>+/- 0.2                       | Ø36.0<br>+/- 0.2         | 2.8                         | 30.0                      |