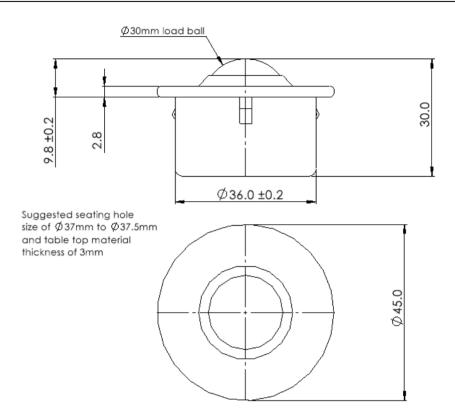

## 522213 DATASHEET

| REF<br>No. | BALL<br>SIZE<br>(mm) | WEIGHT<br>(kgs) | FLANGE<br>DIAMETER<br>(mm) | WORKING<br>HEIGHT OF<br>BALL<br>(mm) | BODY<br>DIAMETER<br>(mm) | FLANGE<br>THICKNESS<br>(mm) | OVERALL<br>HEIGHT<br>(mm) |
|------------|----------------------|-----------------|----------------------------|--------------------------------------|--------------------------|-----------------------------|---------------------------|
| 522213     | Ø22.2                | 0.132           | Ø45.0                      | 9.8<br>+/- 0.2                       | Ø36.0<br>+/- 0.2         | 2.8                         | 30.0                      |

## **KEY FEATURES**

Low profile

Easy fitting with a 3 prong built-in fixing clip from top face of ball table

Suggested seating hole diameter Ø37mm to Ø37.5mm with a table top material thickness of 3mm Maximum temperature 80°C continuous 100°C intermittent