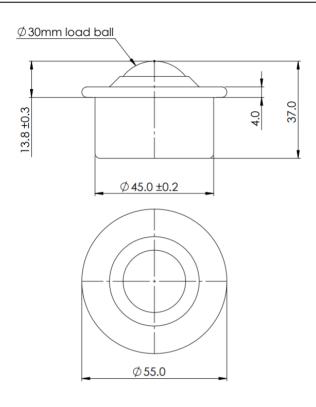

## 530015 DATASHEET

| REF<br>No. | BALL<br>SIZE<br>(mm) | WEIGHT<br>(kgs) | FLANGE<br>DIAMETER<br>(mm) | WORKING<br>HEIGHT OF<br>BALL<br>(mm) | BODY<br>DIAMETER<br>(mm) | FLANGE<br>THICKNESS<br>(mm) | OVERALL<br>HEIGHT<br>(mm) |
|------------|----------------------|-----------------|----------------------------|--------------------------------------|--------------------------|-----------------------------|---------------------------|
| 530015     | Ø30                  | 0.278           | Ø55.0                      | 13.8<br>+/- 0.3                      | Ø45.0<br>+/- 0.2         | 4.0                         | 37.0                      |