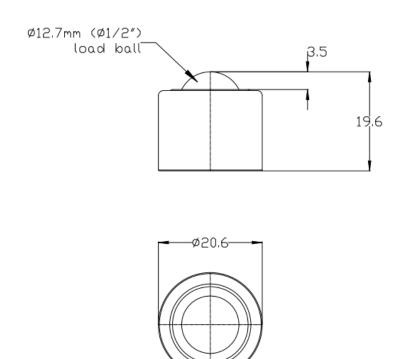

## 7101 DATASHEET

General tolerance unless stated +/-0.3mm

| REF No. | BALL SIZE<br>(mm) | WEIGHT<br>(kgs) | MAXIMUM<br>DIAMETER<br>(mm) | WORKING<br>HEIGHT OF<br>BALL<br>(mm) | BALL EXPOSURE<br>ABOVE OUTER RING<br>(mm) |
|---------|-------------------|-----------------|-----------------------------|--------------------------------------|-------------------------------------------|
| 7101    | Ø12.7             | 0.036           | Ø20.6                       | 19.6                                 | 3.5                                       |