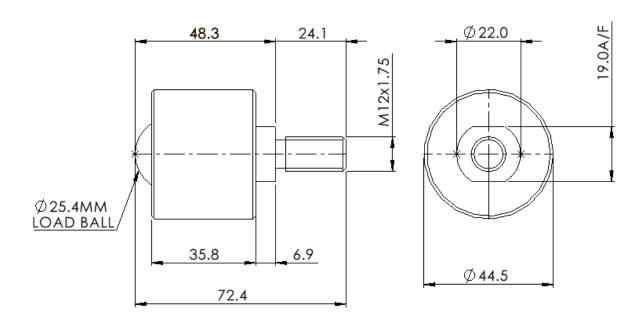

## 7128 DATASHEET

General tolerance unless stated +/-0.3mm

| REF No. | BALL SIZE<br>(mm) | WEIGHT<br>(kgs) | MAXIMUM<br>DIAMETER<br>(mm) | WORKING<br>HEIGHT OF<br>BALL<br>(mm) | OVERALL<br>LENGTH<br>(mm) | THREAD<br>SIZE | THREAD<br>LENGTH<br>(mm) |
|---------|-------------------|-----------------|-----------------------------|--------------------------------------|---------------------------|----------------|--------------------------|
| 7128    | Ø25.4             | 0.431           | Ø44.5                       | 48.3                                 | 72.4                      | M12 x 1.75     | 24.1                     |