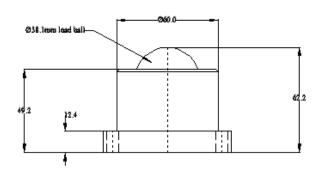

## 7151 DATASHEET

General tolerance unless stated +/-0.3mm

| REF No. | BALL<br>SIZE<br>(mm) | WEIGHT<br>(Kgs) | MAXIMUM<br>DIAMETER | WORKING<br>HEIGHT<br>OF BALL | FLANGE<br>THICKNESS | HOLE<br>SIZE | HOLE<br>CENTRES | FLANGE<br>SIZE |
|---------|----------------------|-----------------|---------------------|------------------------------|---------------------|--------------|-----------------|----------------|
| 7151    | Ø38.1                | 1.3             | Ø60.0               | 62.2                         | 12.4                | 7.1          | 57.9 +/- 0.2    | 76.2           |