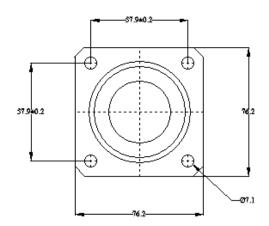

## 7151 DATASHEET

General tolerance unless stated +/-0.3mm

| REF No. | BALL<br>SIZE<br>(mm) | WEIGHT<br>(Kgs) | MAXIMUM<br>DIAMETER | WORKING<br>HEIGHT<br>OF BALL | FLANGE<br>THICKNESS | HOLE<br>SIZE | HOLE<br>CENTRES | FLANGE<br>SIZE |
|---------|----------------------|-----------------|---------------------|------------------------------|---------------------|--------------|-----------------|----------------|
| 7151    | Ø38.1                | 1.3             | Ø60.0               | 62.2                         | 12.4                | 7.1          | 57.9 +/- 0.2    | 76.2           |