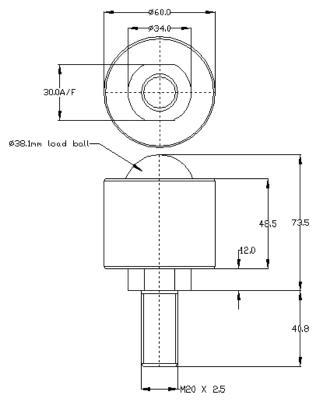

## 7153 DATASHEET

General tolerance unless stated +/-0.3mm

| REF No. | BALL SIZE<br>(mm) | WEIGHT<br>(kgs) | MAXIMUM<br>DIAMETER<br>(mm) | WORKING<br>HEIGHT OF<br>BALL (mm) | BASE TO<br>TOP OF<br>BODY<br>(mm) | THREAD<br>SIZE | LENGTH<br>OF<br>THREAD<br>(mm) |
|---------|-------------------|-----------------|-----------------------------|-----------------------------------|-----------------------------------|----------------|--------------------------------|
| 7153    | Ø38.1             | 1.14            | Ø60                         | 73.5                              | 48.5                              | M20 x 2.5      | 40.8                           |