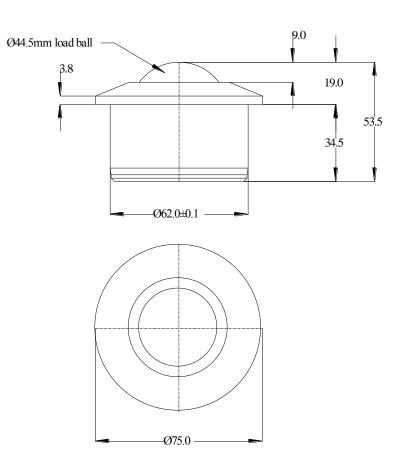

## 8004513 DATASHEET

| PART No. | BALL<br>SIZE<br>(mm) | WEIGHT<br>(Kgs) | MAXIMUM<br>DIAMETER<br>(mm) | WORKING<br>HEIGHT<br>OF BALL<br>(mm) | BALL<br>EXPOSURE<br>ABOVE<br>OUTER RING<br>(mm) | BODY<br>DIAMETER<br>(mm) | FLANGE<br>THICKNESS<br>(mm) | OVERALL<br>HEIGHT<br>(mm) |
|----------|----------------------|-----------------|-----------------------------|--------------------------------------|-------------------------------------------------|--------------------------|-----------------------------|---------------------------|
| 8004513  | Ø44.5                | 1.1             | Ø75.0                       | 19.0                                 | 9.0                                             | Ø62.0 + - 0.1            | 3.8                         | 53.5                      |