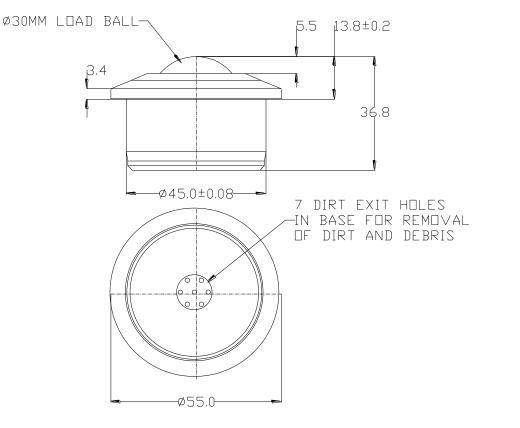

## 8053013 DATASHEET

| PART No. | BALL<br>SIZE<br>(mm) | WEIGHT<br>(kgs) | MAXIMUM<br>DIAMETER<br>(mm) | WORKING<br>HEIGHT<br>OF BALL<br>(mm) | BALL<br>EXPOSURE<br>ABOVE<br>OUTER<br>RING<br>(mm) | BODY<br>DIAMETER<br>(mm) | FLANGE<br>THICKNESS<br>(mm) | OVERALL<br>HEIGHT<br>(mm) |
|----------|----------------------|-----------------|-----------------------------|--------------------------------------|----------------------------------------------------|--------------------------|-----------------------------|---------------------------|
| 8053013  | Ø30                  | 0.38            | Ø55                         | 13.8 +/- 0.2                         | 5.5                                                | Ø45 +/- 0.08             | 3.4                         | 36.8                      |

## **KEY FEATURES**

Strong solid steel construction Multi-dirt exit holes in base for removal of dirt and debris Maximum operating temperature 70 C continuous or 100 C intermittent