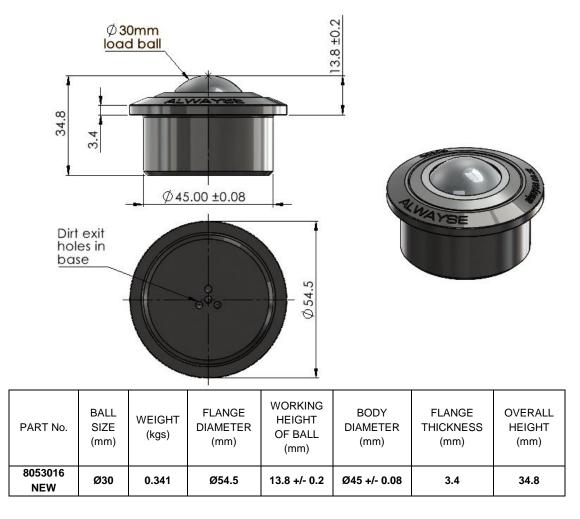

DO NOT SEND THIS DATASHEET TO A CUSTOMER UNTIL IT IS APPROVED

## 8053016 NEW DATASHEET



## **MAXIMUM DYNAMIC LOADING -**

Type 16 Carbon steel body and stainless steel bearings 350kgs ball up

## **MATERIALS**

Body - Carbon steel with zinc plated finish

Outer ring – Carbon steel with zinc plated finish

Balls - Stainless steel AISI420C with hardness of 52 - 58HRC and self colour finish

## **KEY FEATURES**

Strong solid steel construction

Multi-dirt exit holes in bottom of body for removal of dirt/debris

New design with reduced noise of 64dB and weight

Maximum operating temperature 70 C continuous or 100 C intermittent