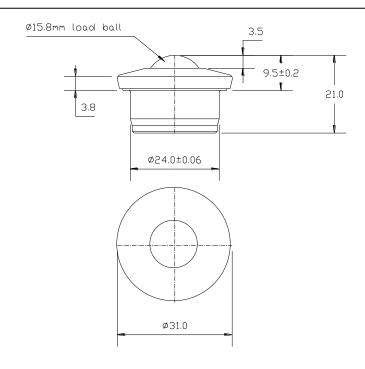

## 8101513 DATASHEET

| PART<br>No. | BALL<br>SIZE<br>(mm) | WEIGHT<br>(kgs) | MAXIMUM<br>DIAMETER<br>(mm) | WORKING<br>HEIGHT OF<br>BALL<br>(mm) | BALL EXPOSURE ABOVE OUTER RING (mm) | BODY<br>DIAMETER<br>(mm) | FLANGE<br>THICKNESS<br>(mm) | OVERALL<br>HEIGHT<br>(mm) |
|-------------|----------------------|-----------------|-----------------------------|--------------------------------------|-------------------------------------|--------------------------|-----------------------------|---------------------------|
| 8101513     | Ø15.8                | 0.06            | Ø31.0                       | 9.5<br>+/- 0.2                       | 3.5                                 | Ø24.0<br>+/- 0.06        | 3.8                         | 21                        |