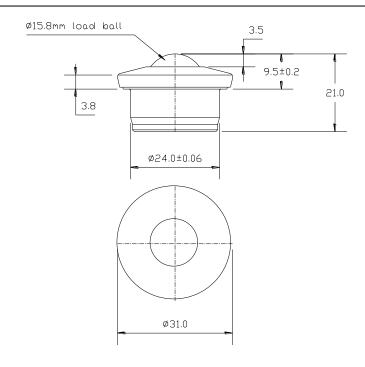

## 8101516 DATASHEET

| PART<br>No. | BALL<br>SIZE<br>(mm) | WEIGHT<br>(kgs) | MAXIMUM<br>DIAMETER<br>(mm) | WORKING<br>HEIGHT OF<br>BALL<br>(mm) | BALL EXPOSURE ABOVE OUTER RING (mm) | BODY<br>DIAMETER<br>(mm) | FLANGE<br>THICKNESS<br>(mm) | OVERALL<br>HEIGHT<br>(mm) |
|-------------|----------------------|-----------------|-----------------------------|--------------------------------------|-------------------------------------|--------------------------|-----------------------------|---------------------------|
| 8101516     | Ø15.8                | 0.06            | Ø31.0                       | 9.5<br>+/- 0.2                       | 3.5                                 | Ø24.0<br>+/- 0.06        | 3.8                         | 21                        |