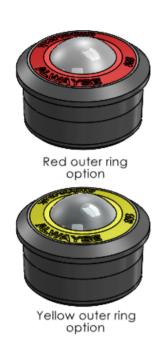

## **MATERIALS**

Body - Carbon steel hardened with phosphate finish

Balls - AISI420C stainless steel with hardness of 52 - 58HRC self colour finish

Outer ring - Nylon 6 in red or yellow colour