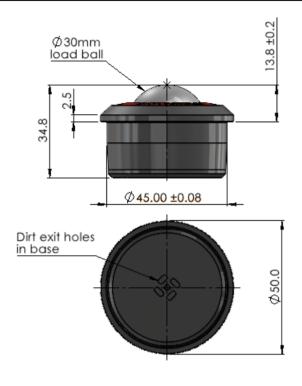

## 8883016 DATASHEET

| REF<br>No.<br>8883016 | BALL<br>SIZE<br>(mm) | WEIGHT (kgs) | FLANGE<br>DIAMETER<br>(mm)<br>Ø50 | HEIGHT OF<br>BALL<br>(mm) | BODY<br>DIAMETER<br>(mm) | FLANGE<br>THICKNESS<br>(mm) | OVERALL<br>HEIGHT<br>(mm) |
|-----------------------|----------------------|--------------|-----------------------------------|---------------------------|--------------------------|-----------------------------|---------------------------|
|                       |                      |              |                                   | WORKING                   |                          |                             |                           |

## **MAXIMUM DYNAMIC LOADING -**

Type 16 Stainless steel bearings with carbon steel body 450kgs ball up

## **MATERIALS**

Body - Carbon steel hardened with phosphate finish

Balls - AISI420C stainless steel with hardness of 52 - 58HRC self colour finish

Outer ring - Nylon 6 in red or yellow colour

## **KEY FEATURES**

Increased load capacity of 450kgs ball up
Multi-dirt exit holes in bottom of body for removal of dirt/debris
Solid steel body with 1 piece plastic outer ring construction for reduced noise of 62dB
Maximum service temperature of 80°C