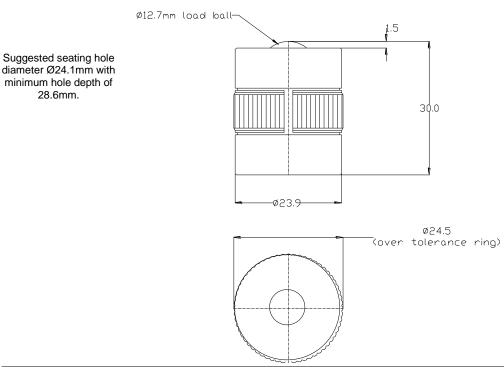

## 9DL2413 DATASHEET

| REF No. | BALL SIZE<br>(mm) | WEIGHT<br>(kgs) | MAXIMUM<br>DIAMETER<br>(mm) | WORKING<br>HEIGHT OF<br>BALL<br>(mm) | BALL<br>EXPOSURE<br>ABOVE<br>OUTER RING<br>(mm) | BODY<br>DIAMETER<br>(mm) | BASE TO<br>TOP OF<br>BODY<br>(mm) |
|---------|-------------------|-----------------|-----------------------------|--------------------------------------|-------------------------------------------------|--------------------------|-----------------------------------|
| 9DL2413 | Ø12.7             | 0.074           | Ø24.5                       | 30                                   | 1.5                                             | Ø23.9                    | 28.5                              |