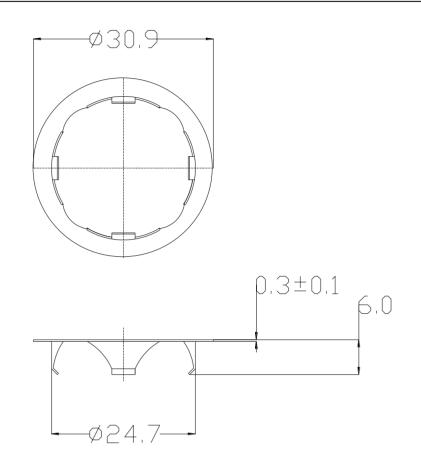

## CL1415 DATASHEET

General tolerance unless stated +/-0.3mm

| REF<br>No. | WEIGHT<br>(kgs) | FLANGE<br>DIAMETER<br>(mm) | BODY<br>DIAMETER<br>(mm) | LENGTH<br>(mm) | MATERIAL<br>THICKNESS<br>(mm) |
|------------|-----------------|----------------------------|--------------------------|----------------|-------------------------------|
| CL1415     | 0.001           | Ø30.9                      | Ø24.7                    | 6.0            | 0.3                           |