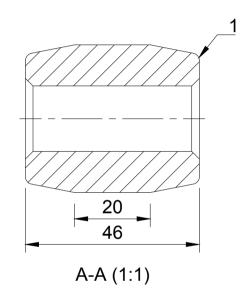

| ITEM NO. | PART NUMBER  | QTY |
|----------|--------------|-----|
| 1        | NYLON ROLLER | 1   |

| UNLESS OTHERWISE  |
|-------------------|
| SPECIFIED         |
| DIMENSIONS ARE IN |
| MILLIMETRES       |
|                   |