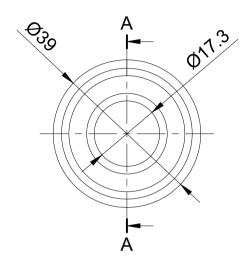

| ITEM NO. | PART NUMBER  | QTY |
|----------|--------------|-----|
| 1        | NYLON ROLLER | 1   |

| UNLESS OTHERWISE  |
|-------------------|
| SPECIFIED         |
| DIMENSIONS ARE IN |
| MILLIMETRES       |
|                   |