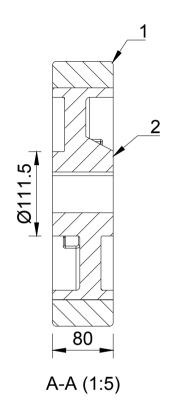

| ITEM NO. | PART NUMBER                 | QTY |
|----------|-----------------------------|-----|
| 1        | VULKOLLAN POLYURETHANE TYRE | 1   |
| 2        | CAST IRON RIM               | 1   |

| UNLESS OTHERWISE  |
|-------------------|
| SPECIFIED         |
| DIMENSIONS ARE IN |
| MILLIMETRES       |

REV

VULW350-80-80-KM50 VULW350-80-80-KM50

SHEET 1 OF 1