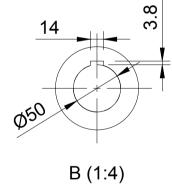

| ITEM NO. | PART NUMBER                 | QTY |
|----------|-----------------------------|-----|
| 1        | VULKOLLAN POLYURETHANE TYRE | 1   |
| 2        | CAST IRON RIM               | 1   |

| UNLESS OTHERWISE  |
|-------------------|
| SPECIFIED         |
| DIMENSIONS ARE IN |
| MILLIMETRES       |

REV

VULW350-80-80-KM50 VULW350-80-80-KM50

SHEET 1 OF 1