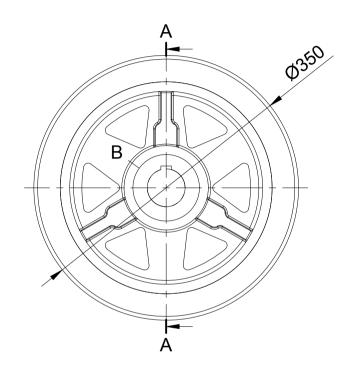

| ITEM NO. | PART NUMBER                 | QTY |
|----------|-----------------------------|-----|
| 1        | VULKOLLAN POLYURETHANE TYRE | 1   |
| 2        | CAST IRON RIM               | 1   |

| UNLESS OTHERWISE  |
|-------------------|
| SPECIFIED         |
| DIMENSIONS ARE IN |
| MILLIMETRES       |

REV

VULW350-80-80-KM50 VULW350-80-80-KM50

SHEET 1 OF 1